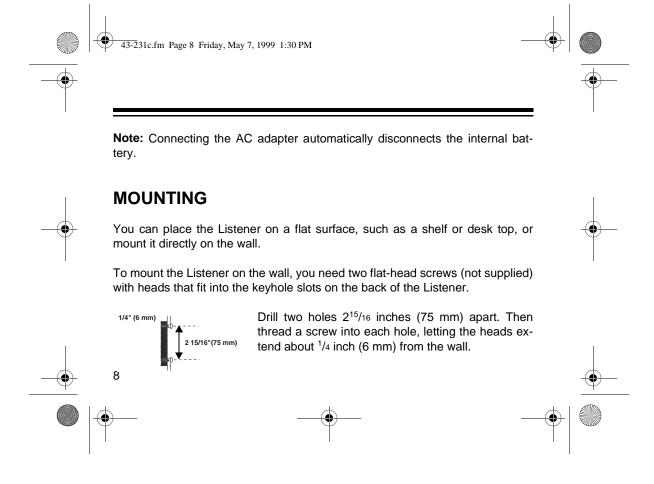

Mounting Options — you can place the Listener on a desk top or table, or mount it directly on the wall.

> © 1999 Tandy Corporation. All Rights Reserved. RadioShack is a registered trademark used by Tandy Corporation.